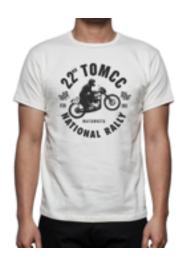

Here is what the white t-shirts look like, and the black t-shirts will be a white print.

So there we have it, get your entries in, and we will see you next year.