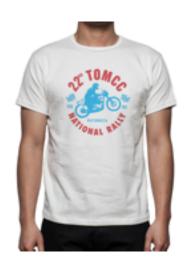

Here is what the white t-shirts look like, and the black t-shirts will be a white print.

So there we have it, get your entries in, and we will see you next year.